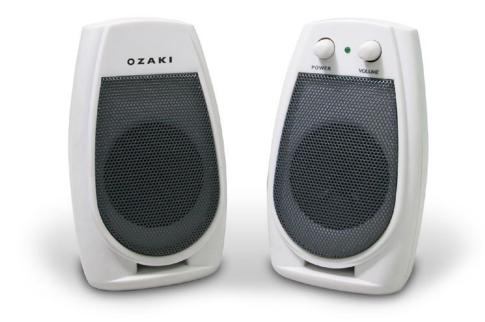

## **SPEAKERS**

Driver(per speaker): 2.5" full-range Dimensions:W80xH135xD70mm

## **FUNCTION**

- Power ON/OFF
- Master Volume